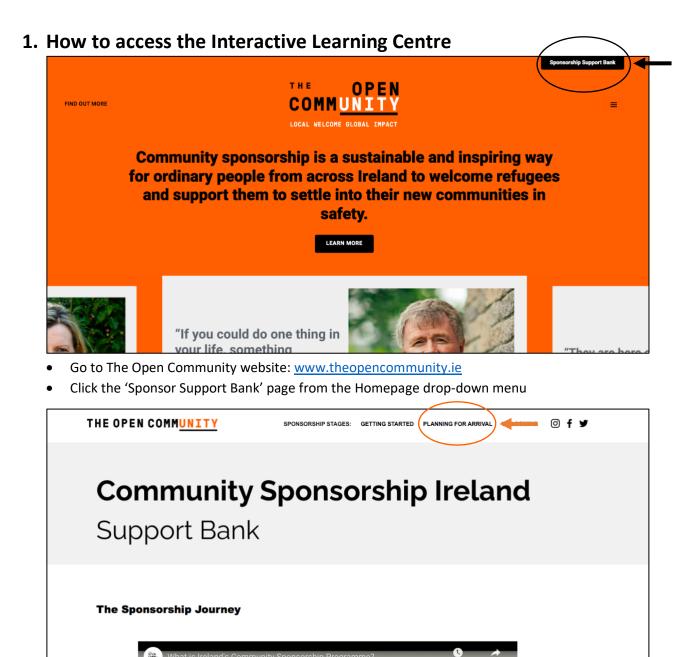

• Click on 'PLANNING FOR ARRIVAL' in the menu.

• Click on 'Online Sponsor Training' tile.

• Scroll to the bottom of the 'Online Sponsor Training' page and click on the 'ACCESS NOW' Button.

| THE OPEN COMM <u>UNITY</u> |                                                        |
|----------------------------|--------------------------------------------------------|
|                            |                                                        |
|                            | USERNAME OR EMAIL PASSWORD Login Forgot your password? |
|                            | Don't have an account? Sign up for free!               |