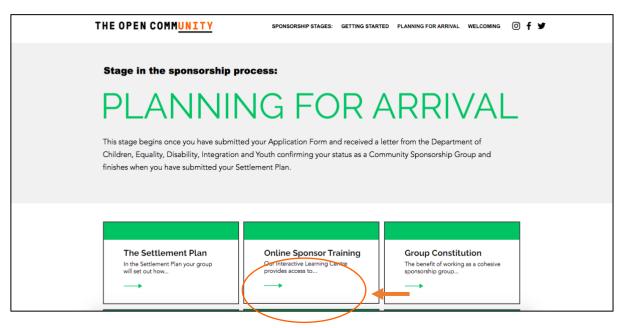

• Click on 'PLANNING FOR ARRIVAL' in the menu.

• Click on 'Online Sponsor Training' tile.

• Scroll to the bottom of the 'Online Sponsor Training' page and click on the 'ACCESS NOW' Button.

| THE OPEN COMM <u>UNITY</u> |                                                        |
|----------------------------|--------------------------------------------------------|
|                            |                                                        |
|                            | USERNAME OR EMAIL PASSWORD Login Forgot your password? |
|                            | Don't have an account? Sign up for free!               |