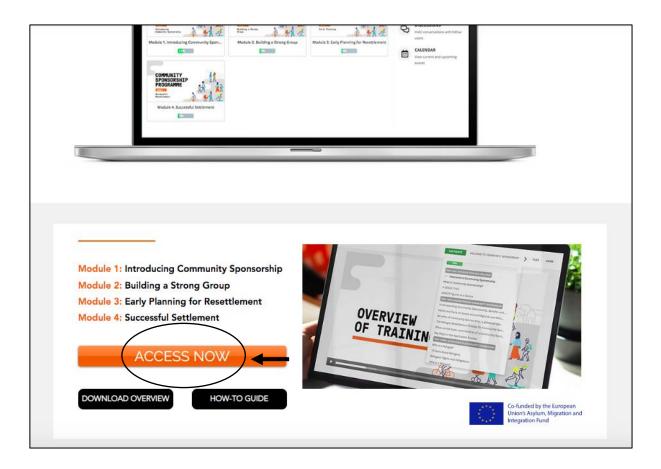

• Click on 'PLANNING FOR ARRIVAL' in the menu.

• Click on 'Online Sponsor Training' tile.

• Scroll to the bottom of the 'Online Sponsor Training' page and click on the 'ACCESS NOW' Button.

| THE OPEN COMM <u>UNITY</u> |                                                        |
|----------------------------|--------------------------------------------------------|
|                            |                                                        |
|                            | USERNAME OR EMAIL PASSWORD Login Forgot your password? |
|                            | Don't have an account? Sign up for free!               |